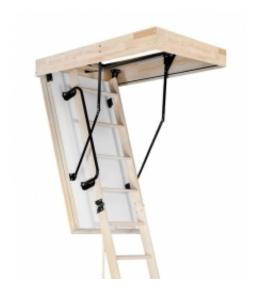

## Attic stairs TERMO PS U=0,1,22 W/m2K

| Price with TAX | 428.38 € |
|----------------|----------|
| Price          | 359.98 € |

## **Product description**

This product has additional options:

 $\textbf{Size}: 113 \times 55 \; \text{H} 280 \; , \; 113 \times 60 \; \text{H} 280 \; , \; 113 \times 70 \; \text{H} 280 \; , \; 120 \times 55 \; \text{H} 280 \; , \; 120 \times 60 \; \text{H} 280 \; , \; 120 \times 70 \; \text{H} 280 \; , \; 130 \times 55 \; \text{H} 280 \; , \; 130 \times 60 \; \text{H} 280 \; , \; 130 \times 70 \; \text{H} 280 \; , \; 140 \times 55 \; \text{H} 280 \; , \; 140 \times 60 \; \text{H} 280 \; , \; 140 \times 70 \; \text{H} 280 \; , \; 140 \times 70 \; \text{H} 280 \; , \; 140 \times 70 \; \text{H} 280 \; , \; 140 \times 70 \; \text{H} 280 \; , \; 140 \times 70 \; \text{H} 280 \; , \; 140 \times 70 \; \text{H} 280 \; , \; 140 \times 70 \; \text{H} 280 \; , \; 140 \times 70 \; \text{H} 280 \; , \; 140 \times 70 \; \text{H} 280 \; , \; 140 \times 70 \; \text{H} 280 \; , \; 140 \times 70 \; \text{H} 280 \; , \; 140 \times 70 \; \text{H} 280 \; , \; 140 \times 70 \; \text{H} 280 \; , \; 140 \times 70 \; \text{H} 280 \; , \; 140 \times 70 \; \text{H} 280 \; , \; 140 \times 70 \; \text{H} 280 \; , \; 140 \times 70 \; \text{H} 280 \; , \; 140 \times 70 \; \text{H} 280 \; , \; 140 \times 70 \; \text{H} 280 \; , \; 140 \times 70 \; \text{H} 280 \; , \; 140 \times 70 \; \text{H} 280 \; , \; 140 \times 70 \; \text{H} 280 \; , \; 140 \times 70 \; \text{H} 280 \; , \; 140 \times 70 \; \text{H} 280 \; , \; 140 \times 70 \; \text{H} 280 \; , \; 140 \times 70 \; \text{H} 280 \; , \; 140 \times 70 \; \text{H} 280 \; , \; 140 \times 70 \; \text{H} 280 \; , \; 140 \times 70 \; \text{H} 280 \; , \; 140 \times 70 \; \text{H} 280 \; , \; 140 \times 70 \; \text{H} 280 \; , \; 140 \times 70 \; \text{H} 280 \; , \; 140 \times 70 \; \text{H} 280 \; , \; 140 \times 70 \; \text{H} 280 \; , \; 140 \times 70 \; \text{H} 280 \; , \; 140 \times 70 \; \text{H} 280 \; , \; 140 \times 70 \; \text{H} 280 \; , \; 140 \times 70 \; \text{H} 280 \; , \; 140 \times 70 \; \text{H} 280 \; , \; 140 \times 70 \; \text{H} 280 \; , \; 140 \times 70 \; \text{H} 280 \; , \; 140 \times 70 \; \text{H} 280 \; , \; 140 \times 70 \; \text{H} 280 \; , \; 140 \times 70 \; \text{H} 280 \; , \; 140 \times 70 \; \text{H} 280 \; , \; 140 \times 70 \; \text{H} 280 \; , \; 140 \times 70 \; \text{H} 280 \; , \; 140 \times 70 \; , \; 14$